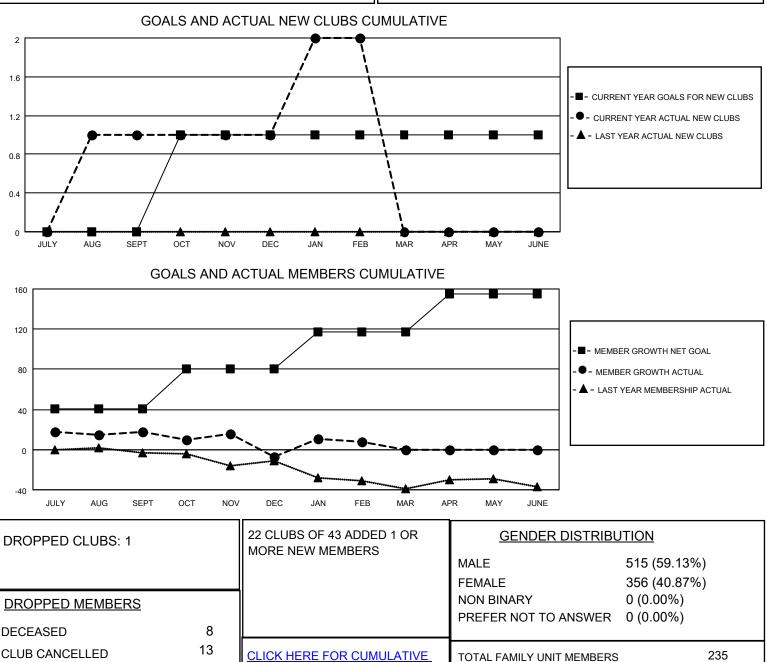

## LOCATION TENNESSEE

District 12 N

Results as of: 2/28/2022

| Clubs                 |               |           |               | Members               |                         |                         |                                                    |
|-----------------------|---------------|-----------|---------------|-----------------------|-------------------------|-------------------------|----------------------------------------------------|
| RESULTS FOR 2021-2022 |               |           |               | RESULTS FOR 2021-2022 |                         |                         |                                                    |
| QUARTER               | NEW CLUB GOAL | NEW CLUBS | DROPPED CLUBS | QUARTER               | MBER GROWTH NET<br>GOAL | MEMBER GROWTH<br>ACTUAL | DROPPED<br>MEMBERS ACTUAL<br>(including transfers) |
| JULY/AUG/SEPT         | 0             | 1         | 0             | JULY/AUG/SEPT         | 41                      | 68                      | 48                                                 |
| OCT/NOV/DEC           | 1             | 0         | 1             | OCT/NOV/DEC           | 39                      | 14                      | 39                                                 |
| JAN/FEB/MAR           | 0             | 1         | 0             | JAN/FEB/MAR           | 37                      | 30                      | 13                                                 |
| APR/MAY/JUNE          | 0             | 0         | 0             | APR/MAY/JUNE          | 38                      | 0                       | 0                                                  |